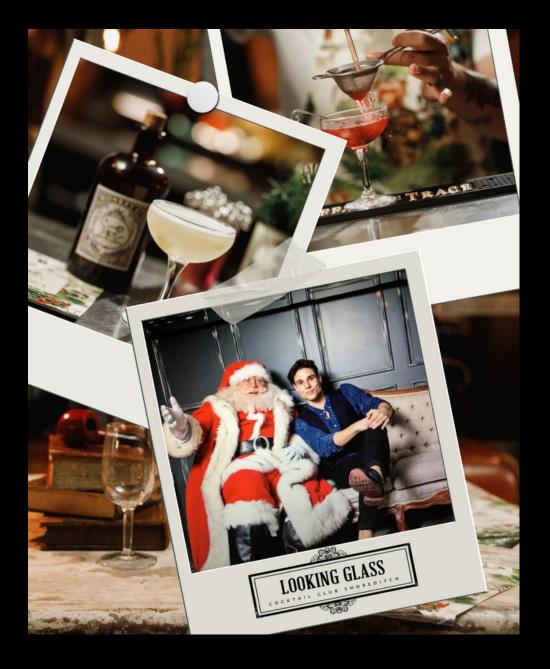

# CHRISTMAS PARTY VENUE FOR HIRE

Celebrate your Christmas party in style this year in the heart of Shoreditch at Looking Glass Cocktail Club.

## SPEAKEASY COCKTAIL CLUB WITH A SECRET BAR!

Get ready to unwind in true style and end the year with a bang with a Christmas Party venue that will both blow your socks off and take loving care of you.

Step into a world of delightful flavors and enchanting combinations with our new Christmas cocktail menu. Our expert mixtress's and Mixter's have crafted a sensational lineup of festive libations, infusing the spirit of the season into each sip.

From cozy and spiced concoctions to refreshing winter wonders, these handcrafted creations are designed to ignite your taste buds and bring joy to your celebrations. Join us and indulge in the magic of our exclusive cocktail selection for your christmas work party.