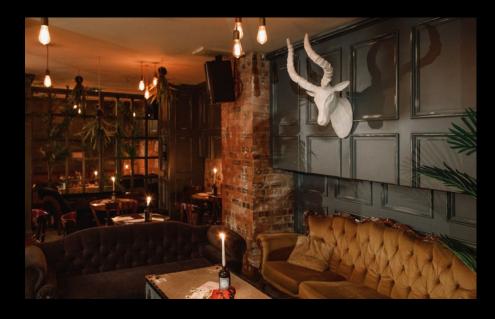

#### LE BOUDOIR

Features of Le Boudoir:

- 100 capacity
- Cosy cocktail bar vibe
- Candle lit ambience
- Able to have its own DJ
- Own bar & restrooms

#### SECRET BAR

Features of Secret Bar

- 150 capacity
- large dance floor
- Low mood lighting
- DJ booth
- Large area for mingling
- Own bar and restrooms