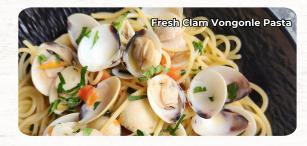

#### NEW!

FRESH CLAM VONGOLE PASTA \$22.10 (M) Live clams pasta vongole, thyme butter, \$26.00 (NM) chardonnay, preserved lemon