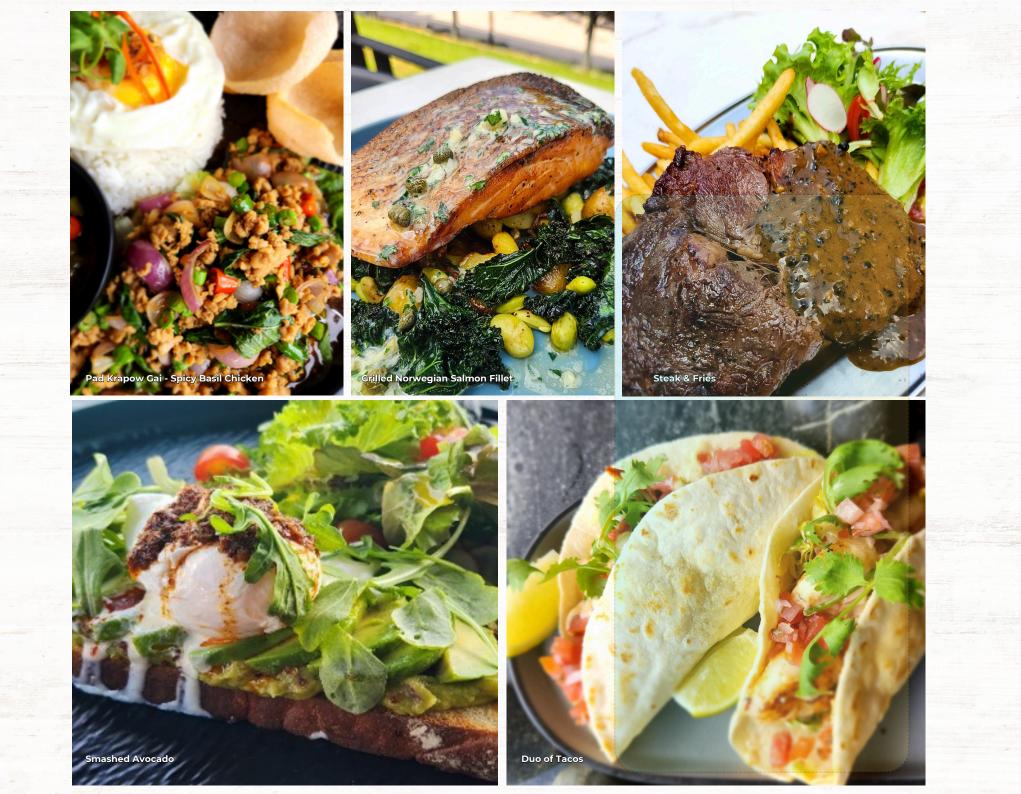

#### **PAD KRAPOW GAI -**SPICY BASIL CHICKEN

Served with Jasmine Rice, Fried Egg & Prawn Cracker

## **GRILLED NORWEGIAN**

Grilled Norwegian salmon fillet with edamame, sauteed kale, roasted potatoes, and capers cream

\$15.30 (M) \$18.00 (NM)

\$20.40 (M)

\$24.00 (NM)

TOASTED VIET PORK BANH MI \$17.00 (M) Toasted baguette, crispy pork Banh Mi, \$20.00 (NM) sesame-lime dressing, hoisin butter.

DUO OF TACOS NEW!

NEW!

fresh slaw

Chicken/Shrimp/Beef on soft tortilla tacos, garlic aioli, Jalapeño pepper, tangy lime salsa, fresh lettuce