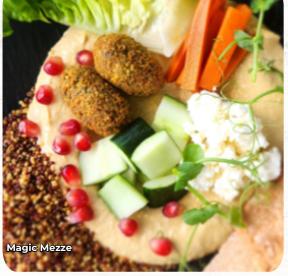

MAGIC MEZZE VEG GF Falafel, crispy quinoa, chopped

#### \$18.70 (M) \$22.00 (NM)

\$19.55 (M)

\$16.15 (M)

\$12.75 (M)

\$15.00 (NM)

\$19.00 (NM)

\$23.00 (NM)

romaine, cucumber, pickled carrots, feta cheese, hummus, pomegranate, pita bread (flat bread)