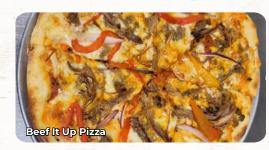

#### PEPPERONI

Traditional Neapolitan pizza dough with loads of sliced beef pepperoni, and a trio of cheese

PIZZA BEEF IT UP Beef brisket, minced beef, American cheddar, onions, smoked capsicums. mozzarella