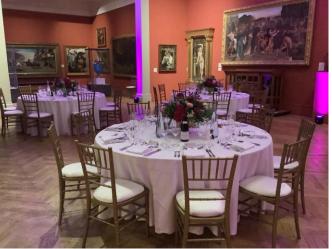

# Christmas at Manchester Art Gallery

Manchester Art Gallery is a stunning venue and would provide a beautiful and totally out of the ordinary venue for your Christmas party this year.

Situated in the heart of the city, the Gallery offers a convenient location for you and your guests.

On arrival, you and your guests will be directed to the beautiful Pre Raphaelite Galleries for pre-dinner drinks, Galleries 3-7. Dining would take place in the stunning setting of Galleries 9 & 10.

Max capacity for dining - 90