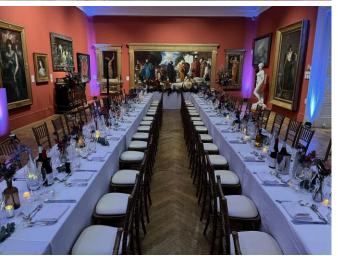

On arrival, you and your guests will be directed to the beautiful Pre Raphaelite Galleries for pre-dinner drinks, Galleries 3-7. Dining would take place in the stunning setting of Galleries 9 & 10.

Max capacity for dining - 90

The evening party with dancing would be available until the early hours. This would take place in the more modern setting of the glass Atrium and/or The Gallery Café located on the ground floor.

We are able to accommodate drinks and cocktail receptions for up to 350 guests.